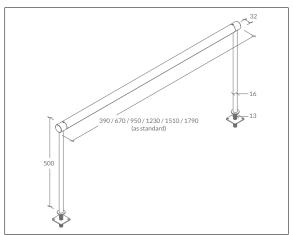

Available in standard and bespoke lengths covering up to 2m in a single span, the product can also be seamlessly joined together to fit any desk configuration.

### technical specification

LED operating current: 594mA/m

24V DC constant voltage LED operating voltage:

Total system power: 390mm = 5.5W | 670mm = 9.5W | 950mm = 14.5W |

1230mm = 18.5W | 1510mm = 23.5W | 1790mm = 28W |

request

fixings

Desk mount: W1 - Ø20mm surface washer with Ø13mm through-desk

Plate: Custom steel plate to bridge gap down the centre-line of

desks