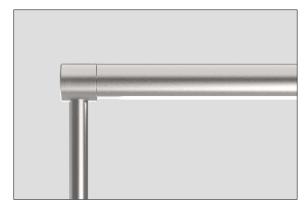

## **B-Line / OneBeam**

B-Line/OneBeam is a cost effective and flexible solution for double-sided desks up to 1600mm wide. Mounted along the centre of the desk, the slim Ø32mm shade hides a wide angle extruded lens and high-brightness LED which provides excellent illumination across the whole work surface.

#### product details $\vdash$

Description: Linear LED desk lighting for schools, offices, libraries and

co-working spaces

Mounting: Direct mount through the desk surface

Material: Aluminium/steel/zinc/PMMA