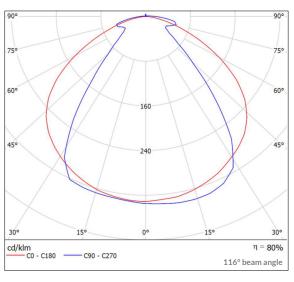

#### optical specification |

Luminous efficacy:

Total lumen output: 390mm = 425lm | 670mm = 775lm | 950mm = 1200lm |

1230mm = 1555lm | 1510mm = 1975lm | 1790mm =

2400lm | 2070mm = 2755lm 84lm/W (@ 1230mm 4000K)

80% Light output ratio: Beam angle (FWHM): 116°

Colour temperature: 3000K/4000K

80 CRI

MacAdam step: 3