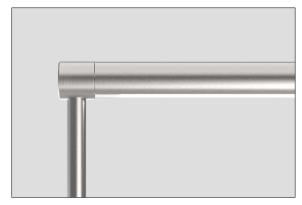

## **B-Line / OneBeam**

B-Line/OneBeam is a cost effective and flexible solution for double-sided desks up to 1600mm wide. Mounted along the centre of the desk, the slim Ø32mm shade hides a wide angle extruded lens and high-brightness LED which provides excellent illumination across the whole work surface.

#### product details $\vdash$

Description: Linear LED desk lighting for schools, offices, libraries and

co-working spaces

Mounting: Direct mount through the desk surface

Material: Aluminium/steel/zinc/PMMA