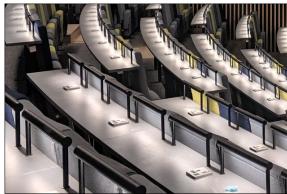

## **B-Line / OneBeam**

B-Line/OneBeam is a cost effective and flexible solution for double-sided desks up to 1600mm wide. Mounted along the centre of the desk, the slim Ø32mm shade hides a wide angle extruded lens and high-brightness LED which provides excellent illumination across the whole work surface.

Available in standard and bespoke lengths covering up to 2m in a single span, the product can also be seamlessly joined together to fit any desk configuration.