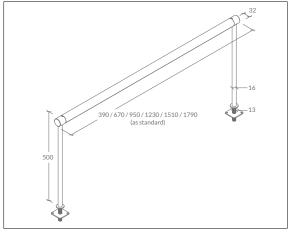

Available in standard and bespoke lengths covering up to 2m in a single span, the product can also be seamlessly joined together to fit any desk configuration.

### technical specification

LED operating current: 545mA/m

24V DC constant voltage LED operating voltage:

Total system power: 390mm = 6.5W | 670mm = 8.4W | 950mm = 10.4W |

1230mm = 16.5W | 1510mm = 24.5W | 1790mm = 28.4W|

request

fixings

Desk mount: W1 - Ø20mm surface washer with Ø13mm through-desk

Plate: Custom steel plate to bridge gap down the centre-line of

desks