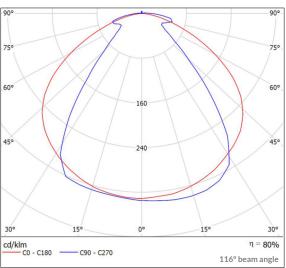

80% Light output ratio: Beam angle (FWHM): 116°

Colour temperature: 3000K/4000K

80 CRI MacAdam step: 3