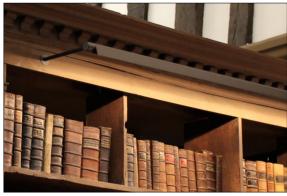

# **B-Line / Display / Wave**

B-Line/Wave provides superb low glare illumination down the bookcase or display unit, with a highly efficient LED and narrow-beam lens concealed inside the low profile Wave shade. Available in standard and bespoke sizes covering up to 2m in a single span, it can also be seamlessly joined together to fit any shelving configuration.

B-Line/Display & Book/Wave can be mounted directly to a bookcase, wall or ceiling via discreet panel or surface mount fixings. The remote Class II LED driver can be located up to 1.8m away, keeping the visual footprint of the lighting installation to a minimum.