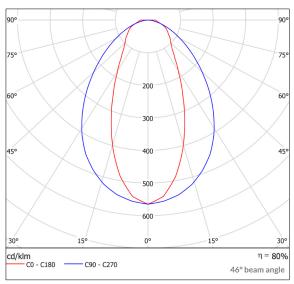

### optical specification |

Luminous efficacy:

Total lumen output: 390mm = 637lm | 670mm = 1134lm | 950mm = 1753lm |

1230mm = 2268lm | 1510mm = 2887lm | 1790mm =

3506lm | 2070mm = 4021lm 92.6lm/W (@ 1230mm 4000K)

80% Light output ratio:

Beam angle (FWHM): 46°/116°/124° Colour temperature: 2700K/3000K/4000K

CRI. 90 MacAdam step: