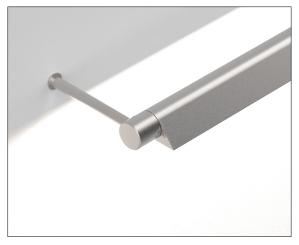

B-Line/Display & Book/Wave can be mounted directly to a bookcase, wall or ceiling via discreet panel or surface mount fixings. The remote Class II LED driver can be located up to 1.8m away, keeping the visual footprint of the lighting installation to a minimum.

## product details |

Description: Low glare linear lighting system for library shelving, retail

> display, gallery and museum applications Direct mount to a wall, bookcase or ceiling

Mounting: Material: Aluminium/steel/zinc/PMMA