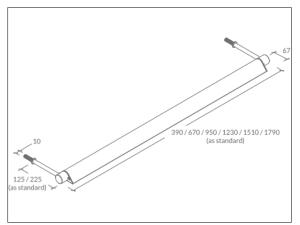

# technical specification

LED operating current: 806mA/m

LED operating voltage: 24V DC constant voltage

Total system power: 390mm = 6.5W | 670mm = 12.5W | 950mm = 18.5W |

1230mm = 24.5W | 1510mm = 32.4W | 1790mm = 36.3W |

2070mm = 40W

Control: Non-dimmable / DALI / 1-10V / Phase Lifetime: L70 F10 >60.000hrs (@ 25°C ambient)

### optical specification |

Luminous efficacy:

Total lumen output: 390mm = 637lm | 670mm = 1134lm | 950mm = 1753lm |

1230mm = 2268lm | 1510mm = 2887lm | 1790mm =

3506lm | 2070mm = 4021lm 92.6lm/W (@ 1230mm 4000K)