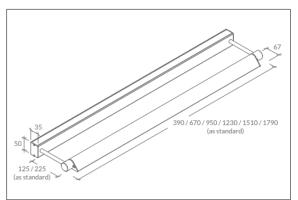

### technical specification

LED operating current: 806mA/m

LED operating voltage: 24V DC constant voltage

390mm = 8.4W | 670mm = 12.4W | 950mm = 18.6W | Total system power:

1230mm = 24.5W | 1510mm = 32.2W | 1790mm = 36.1W |

request

fixings

Wall mount: Stems project from the 50mm box face. 4 x Ø4.5mm holes

for the fixing screw

Bookcase mount: Stems project from the 35mm box face. 4 x Ø4.5mm holes

for the fixing screw