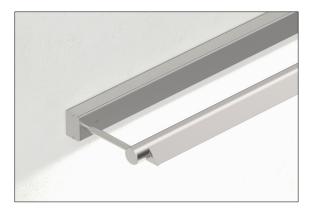

B-Line/Wave provides superb low-glare illumination down the bookcase or display unit, with a highly efficient LED and narrow-beam lens concealed inside the low profile Wave

#### product details |

Description: Low glare linear lighting system for library shelving, retail

display, gallery and museum applications.

Mounting: Direct mount to wall, bookcase or ceiling

Material: Aluminium/steel/PMMA