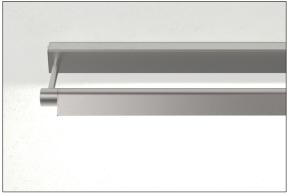

B-Line/Wave provides superb low-glare illumination down the bookcase or display unit, with a highly efficient LED and narrow-beam lens concealed inside the low profile Wave

#### product details |

Description: Low glare linear lighting system for library shelving, retail

display, gallery and museum applications.

Mounting: Direct mount to wall, bookcase or ceiling

Material: Aluminium/steel/PMMA