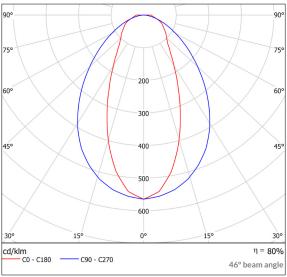

80% Light output ratio:

Beam angle (FWHM): 46°/116°/124° Colour temperature: 2700K/3000K/4000K

90 CRI MacAdam step: 3