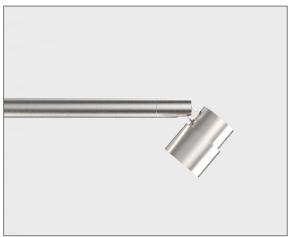

# LED-Eye / Display

LED-Eye/Display is a compact Ø29mm spotlight offering a focused beam for proximate display applications. Available in three beam angles, the powerful 3W LED is an excellent option when high output lighting is needed in a small package.. High colour rendering LED (90CRI), selection of colour temperatures, fully adjustable 90° tilt and 330° rotational head as well as a variety of finishes and fixing methods.

F3 - 40mm x 20mm rectangular surface fixing

Stem options: Tall - Ø12mm stem. Specify total height required including

spotlight head

Wall - No stem, for direct mounting to cabinet