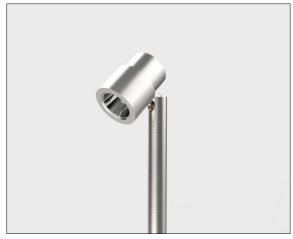

# LED-Eye / Display

LED-Eye/Display is a compact Ø29mm spotlight offering a focused beam for proximate display applications. Available in three beam angles, the powerful 3W LED is an excellent option when high output lighting is needed in a small package.. High colour rendering LED (90CRI), selection of colour temperatures, fully adjustable 90° tilt and 330° rotational head as well as a variety of finishes and fixing methods.

#### fixings

Panel mount: W1 - Ø20mm surface washer with M10 allthread and

locknut (standard height)

W1/E2 - Ø20mm surface washer with M10 allthread and

locknut, Ø15mm collar (non-standard heights)

Surface mount: F1 - Ø40mm fixing plate

F3 - 40mm x 20mm rectangular surface fixing

Stem options: Tall - Ø12mm stem. Specify total height required including

spotlight head

Wall - No stem, for direct mounting to cabinet