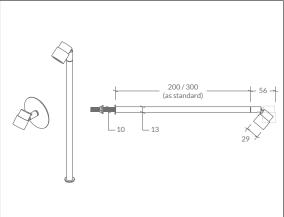

### product details |

Description: Compact spotlight for museum and retail applications

Mounting: Direct mount to panel, wall or ceiling Material: Aluminium/brass/acrylic/PC

Weight: 0.15kg (295mm)

Power supply: Remote Class II SELV LED driver

F3 - 40mm x 20mm rectangular surface fixing

Stem options: Tall - Ø12mm stem. Specify total height required including

spotlight head

Wall - No stem, for direct mounting to cabinet