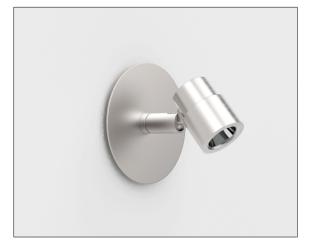

# LED-Eye / Display

LED-Eye/Display is a compact Ø29mm spotlight offering a focused beam for proximate display applications. Available in three beam angles, the powerful 3W LED is an excellent option when high output lighting is needed in a small package.. High colour rendering LED (90CRI), selection of colour temperatures, fully adjustable 90° tilt and 330° rotational head as well as a variety of finishes and fixing methods.

#### fixings

Panel mount: W1 - Ø20mm surface washer with M10 allthread and

locknut (standard height)

W1/E2 - Ø20mm surface washer with M10 allthread and

locknut, Ø15mm collar (non-standard heights)

Surface mount: F1 - Ø40mm fixing plate

F3 - 40mm x 20mm rectangular surface fixing

Stem options: Tall - Ø12mm stem. Specify total height required including

spotlight head

Wall - No stem, for direct mounting to cabinet